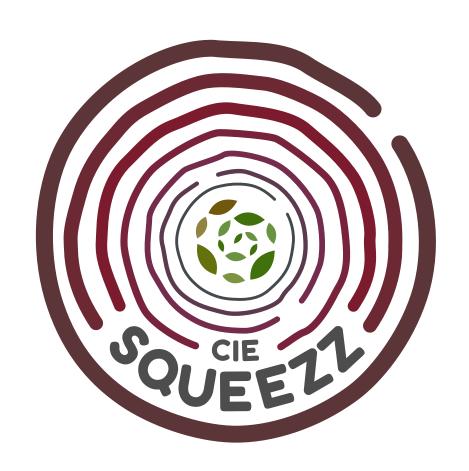

#### CONCEPT

Squeezz logo represents the broad and dynamic activity of the association, that ranges from music to landart, dance, poetry and many other form of arts.

It can be imagined as a big Baobab plant seen from above.

The concentric lines and the different color shades give a flow to the whole pictogram and recall the rings of a tree.

Circles that represents the many activities offered by Squeezz and the strong sense of community brought by them.

In the center of the circle there are small leaves that in a spiral movement form an embryo shape. The embryo is not only composed by green leaves, but also yellow and brown one to include all the "seasons" of human life.

In the core of the circle so there is a reference to the creativity of Squeezz that is oriented to all ages, but especially children.

That the reason of the rounded and soft lettertype embedded in the pictogram