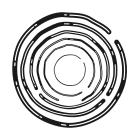

#### CONCEPT

Squeezz logo represents the broad and dynamic activity of the association, that ranges from music to landart, dance, poetry and many other form of arts.

It can be imagined as a big Baobab plant seen from above.

The concentric lines and the different color shades give a flow to the whole pictogram and recall the rings of a tree.

Circles that represents the many activities offered by Squeezz and the strong sense of community brought by them.

In the center of the circle there are small leaves that in a spiral movement form an embryo shape. The embryo is not only composed by green leaves, but also yellow and brown one to include all the "seasons" of human life.

In the core of the circle so there is a reference to the creativity of Squeezz that is oriented to all ages, but especially children.

That the reason of the rounded and soft lettertype embedded in the pictogram