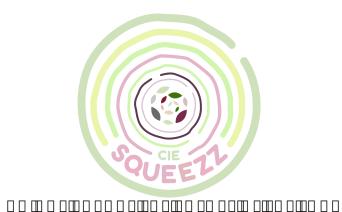

# **LOGO FOR VIDEO MONITOR**

Logo for publications intended to be displayed on displays such as: websites, digital banners, presentations, etc.

Unlike logos for printing, they are characterized by gradient colors and RGB color profile.

#### CONCEPT

Squeezz logo represents the broad and dynamic activity of the association, that ranges from music to landart, dance, poetry and many other form of arts.

It can be imagined as a big Baobab plant seen from above.

The concentric lines and the different color shades give a flow to the whole pictogram and recall the rings of a tree.

Circles that represents the many activities offered by Squeezz and the strong sense of community brought by them.

In the center of the circle there are small leaves that in a spiral movement form an embryo shape. The embryo is not only composed by green leaves, but also yellow and brown one to include all the "seasons" of human life.

In the core of the circle so there is a reference to the creativity of Squeezz that is oriented to all ages, but especially children.

That the reason of the rounded and soft lettertype embedded in the pictogram