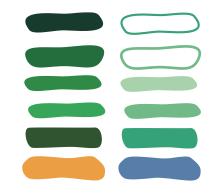

## DIFFERENT COLORS FOR DIFFERENT SEASONS

Due to the seasonal activity of Squeezz, there are different available colors that can be used to distinguish Spring/Summer from Autumn/Winter seasons. These shapes can be freely resized, rotated and deformed since they act as aesthetical elements. If colors can be desaturated or modified with transparency, without modifying the HUE.

#### SPIRNG / SUMMER