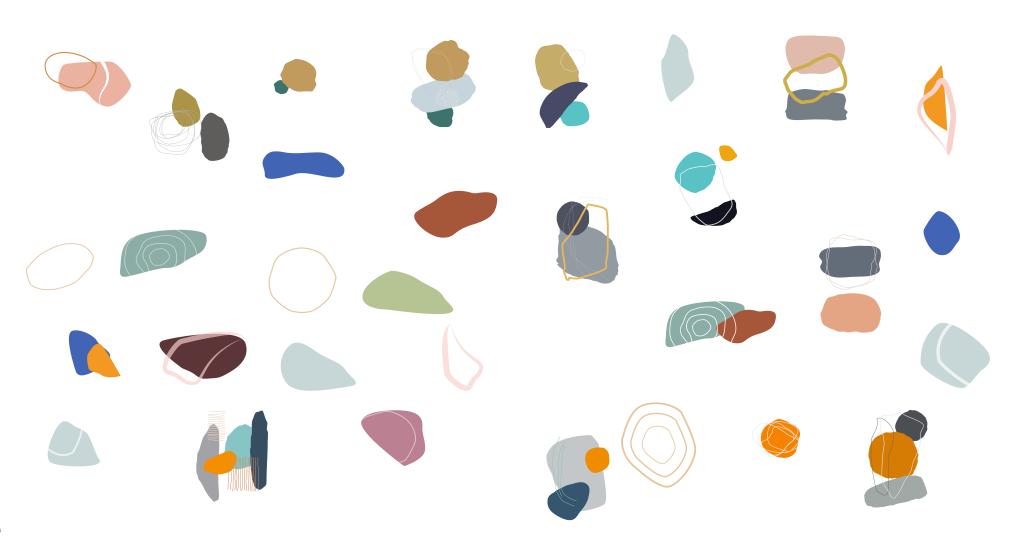

## SHAPES AND DECORATIVE ELEMENTS

Squeezz uses different shapes and colours as decoration to give a lively character to their graphics. Irregular shapes and lines mix together recalling the great variety and vitality of Squeezz activities. They can be used along the borders of design supports to create an original frame, otherwise they can also be used as background, for example behind titles and paragraphs that need to be distinguished and highlighted.

## DIFFERENT COLORS FOR DIFFERENT SEASONS

Due to the seasonal activity of Squeezz, there are different available colors that can be used to distinguish Spring/Summer from Autumn/Winter seasons. These shapes can be freely resized, rotated and deformed since they act as aesthetical elements. If colors can be desaturated or modified with transparency, without modifying the HUE.

#### SPIRNG / SUMMER

#### **AUTUMN / WINTER**

## **SHAPES USES AND DETAILS**

FRAMES FOR TITLES, IMAGES OR SHORT PARAGRAPHS

BACKGROUND FOR TITLES

BLACK AND WHITE LOGO TO BE USED OVERSIZED AS BACKGROUND WITH HIGH TRANSPARENCY

ALL THE OTHER
SHAPES CAN BE USED
WITH AVERAGE OR
HIGH TRANSPARENCY
AS BACKGROUND OR
IN THE CORNER OF
THE PAGES TO GIVE
MORE COLOR AND
IDENTITY TO THE
DOCUMENT

LINES TO DIVIDE PARAGRAPHS, TITLES, SECTIONS, CHAPTERS