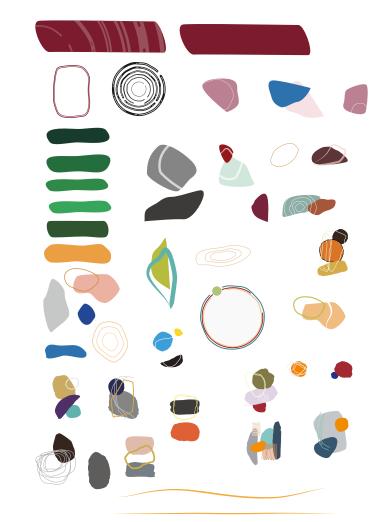

## SHAPES AND DECORATIVE ELEMENTS

Squeezz uses different shapes and colours as decoration to give a lively character to their graphics. Irregular shapes and lines mix together recalling the great variety and vitality of Squeezz activities. They can be used along the borders of design supports to create an original frame, otherwise they can also be used as background, for example behind titles and paragraphs that need to be distinguished and highlighted.

## DIFFERENT COLORS FOR DIFFERENT SEASONS

Due to the seasonal activity of Squeezz, there are different available colors that can be used to distinguish Spring/Summer from Autumn/Winter seasons. These shapes can be freely resized, rotated and deformed since they act as aesthetical elements. If colors can be desaturated or modified with transparency, without modifying the HUE.

#### **AUTUMN / WINTER**