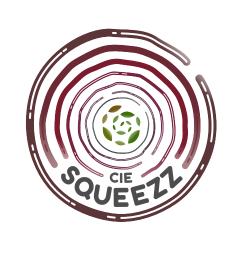

#### CONCEPT

Squeezz logo represents the broad and dynamic activity of the association, that ranges from music to landart, dance, poetry and many other form of arts.

It can be imagined as a big Baobab plant seen from above.

The concentric lines and the different color shades give a flow to the whole pictogram and recall the rings of a tree.

Circles that represents the many activities offered by Squeezz and the strong sense of community brought by them.

In the center of the circle there are small leaves that in a spiral movement form an embryo shape. The embryo is not only composed by green leaves, but also yellow and brown one to include all the "seasons" of human life.

In the core of the circle so there is a reference to the creativity of Squeezz that is oriented to all ages, but especially children.

That the reason of the rounded and soft lettertype embedded in the pictogram