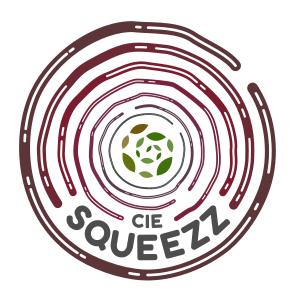

#### CONCEPT

Squeezz logo represents the broad and dynamic activity of the association, that ranges from music to landart, dance, poetry and many other form of arts.

It can be imagined as a big Baobab plant seen from above.

The concentric lines and the different color shades give a flow to the whole pictogram and recall the rings of a tree.

Circles that represents the many activities offered by Squeezz and the strong sense of community brought by them.

In the center of the circle there are small leaves that in a spiral movement form an embryo shape. The embryo is not only composed by green leaves, but also yellow and brown one to include all the "seasons" of human life.

In the core of the circle so there is a reference to the creativity of Squeezz that is oriented to all ages, but especially children.

That the reason of the rounded and soft lettertype embedded in the pictogram