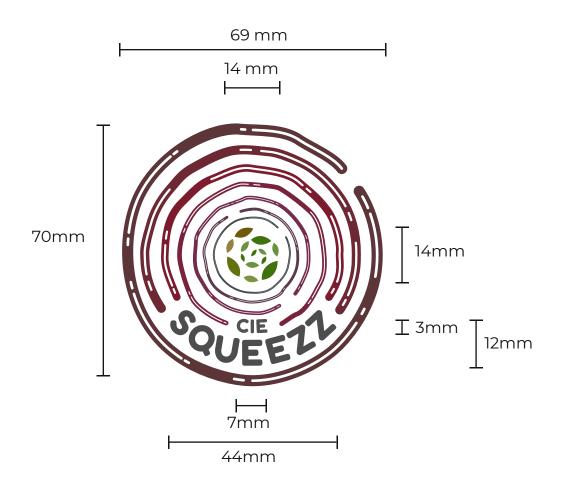

## **MEASURES**

- · Always keep the area around the logo clear and clean.
- The minimum distance you will need to keep around is ½ of the total height.
- Other extraneous elements must never appear in the distance: no other logo or graphic element must insist in this space.
- There is no maximum size for our logo, it must always respond to the rules of aesthetics, functionality and visibility.

# **SPACES, DISTANCES AND SIZE**

The distances to be respected for the horizontal logo must be increased in proportion to the size of the logo

#### **Print**

20mm (300DPI)

## **Digital**

72px (exception allowed for favicons and other small design format)

| COLORS       |                |         |           |           |
|--------------|----------------|---------|-----------|-----------|
|              | СМҮК           | HEX     | RGB       | HSV       |
| CATAWBA      |                |         |           |           |
|              | 0% 42% 38% 64% | #5C3539 | 92 53 57  | 354 42 36 |
| WINE         |                |         |           |           |
|              | 0% 62% 53% 58% | #6C2933 | 108 41 51 | 351 62 42 |
| ANTIQUE RUBY |                |         |           |           |
|              | 0% 77% 64% 51% | #7C1C2D | 124 28 45 | 349 77 49 |
| CLARET       |                |         |           |           |
|              | 0% 71% 50% 53% | #78233C | 120 35 60 | 342 71 47 |
| PANSY PURPLE |                |         |           |           |
|              | 0% 63% 35% 54% | #752B4C | 117 43 76 | 333 63 46 |
| EGGPLANT     |                |         |           |           |
|              | 0% 37% 16% 64% | #5C3A4D | 92 58 77  | 326 37 36 |
| CHARCOAL     |                |         |           |           |
| 2            | 12% 5% 0% 70%  | #000000 | 68 73 77  | 207 12 30 |