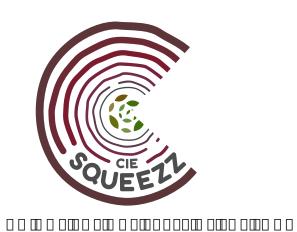

# **LOGO FOR PRINTING**

Logo for all printed publications such as: flyers, leaflets, posters, packaging, merchandising etc...

#### CONCEPT

Squeezz logo represents the broad and dynamic activity of the association, that ranges from music to landart, dance, poetry and many other form of arts.

It can be imagined as a big Baobab plant seen from above.

The concentric lines and the different color shades give a flow to the whole pictogram and recall the rings of a tree.

Circles that represents the many activities offered by Squeezz and the strong sense of community brought by them.

In the center of the circle there are small leaves that in a spiral movement form an embryo shape. The embryo is not only composed by green leaves, but also yellow and brown one to include all the "seasons" of human life.

In the core of the circle so there is a reference to the creativity of Squeezz that is oriented to all ages, but especially children.

That the reason of the rounded and soft lettertype embedded in the pictogram