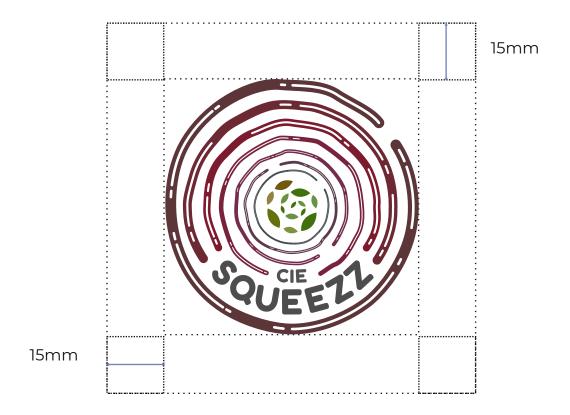

## **MEASURES**

- · Always keep the area around the logo clear and clean.
- The minimum distance you will need to keep around is ½ of the total height.
- Other extraneous elements must never appear in the distance: no other logo or graphic element must insist in this space.
- There is no maximum size for our logo, it must always respond to the rules of aesthetics, functionality and visibility.

# **SPACES, DISTANCES AND SIZE**

The distances to be respected for the horizontal logo must be increased in proportion to the size of the logo