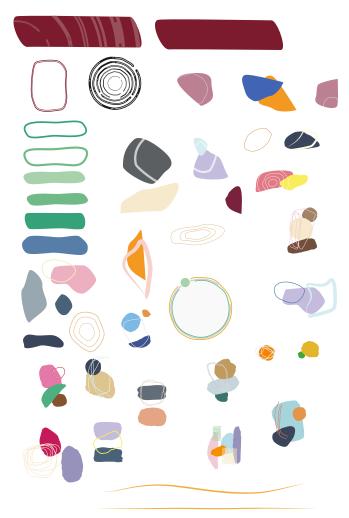

## SHAPES AND DECORATIVE ELEMENTS

Squeezz uses different shapes and colours as decoration to give a lively character to their graphics. Irregular shapes and lines mix together recalling the great variety and vitality of Squeezz activities. They can be used along the borders of design supports to create an original frame, otherwise they can also be used as background, for example behind titles and paragraphs that need to be distinguished and highlighted.

## DIFFERENT COLORS FOR DIFFERENT SEASONS

Due to the seasonal activity of Squeezz, there are different available colors that can be used to distinguish Spring/Summer from Autumn/Winter seasons. These shapes can be freely resized, rotated and deformed since they act as aesthetical elements. If colors can be desaturated or modified with transparency, without modifying the HUE.

#### SPIRNG / SUMMER